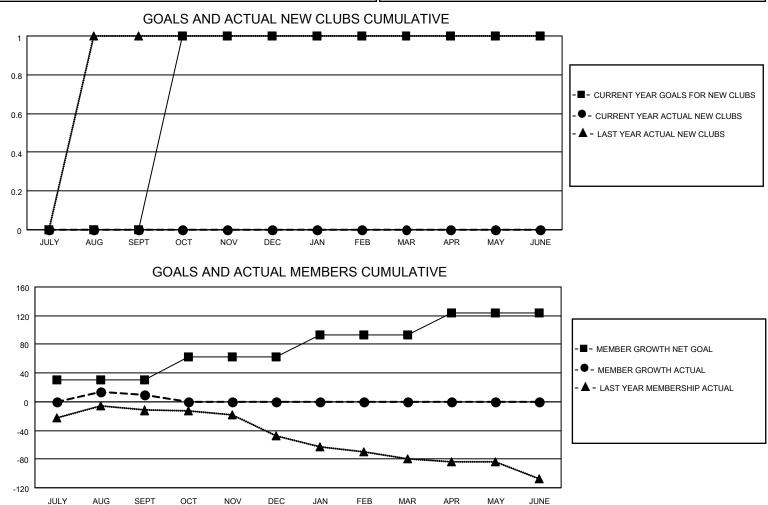

## LOCATION INDIANA

District 25 E

Results as of: 9/30/2021

| Clubs                 |               |           |               | Members               |                        |                         |                                                    |
|-----------------------|---------------|-----------|---------------|-----------------------|------------------------|-------------------------|----------------------------------------------------|
| RESULTS FOR 2021-2022 |               |           |               | RESULTS FOR 2021-2022 |                        |                         |                                                    |
| QUARTER               | NEW CLUB GOAL | NEW CLUBS | DROPPED CLUBS | QUARTER MEM           | BER GROWTH NET<br>GOAL | MEMBER GROWTH<br>ACTUAL | DROPPED<br>MEMBERS ACTUAL<br>(including transfers) |
| JULY/AUG/SEPT         | 0             | 0         | 0             | JULY/AUG/SEPT         | 31                     | 37                      | 25                                                 |
| OCT/NOV/DEC           | 1             | 0         | 0             | OCT/NOV/DEC           | 31                     | 0                       | 0                                                  |
| JAN/FEB/MAR           | 0             | 0         | 0             | JAN/FEB/MAR           | 31                     | 0                       | 0                                                  |
| APR/MAY/JUNE          | 0             | 0         | 0             | APR/MAY/JUNE          | 31                     | 0                       | 0                                                  |